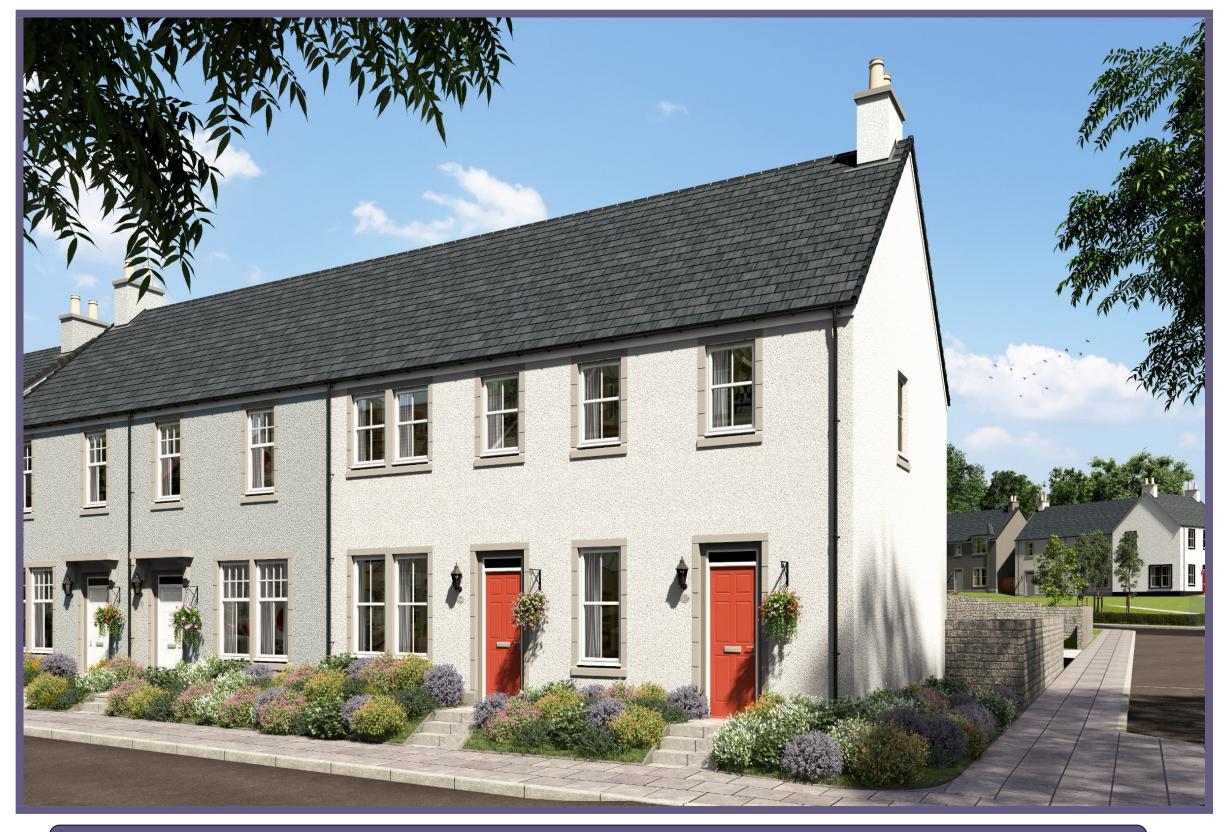

Tel: 01224 632500

37 Perwinnes Crescent | Bridge of Don | AB23 8FJ

Three Bedroom Self Contained Apartment

**Fixed Price £199,750** 

We offer for sale this spacious three bedroom self-contained apartment, built by Scotia Homes, one of the areas foremost housebuilders. The property has been built to exacting standards offering the discerning purchaser the opportunity to move into a new home, designed for the modern lifestyle, with particular attention being taken to energy efficiency.

The property is entered into the reception hallway and gives access to the upper floor and to the utility area, which has a range of base units and fittings for plumbing in automatic washing machine, deep walk-in storage cupboard.

A comfortably graded staircase leads from the ground floor to the upper hallway and gives access to the remainder of the accommodation. The lounge has a double picture window overlooking the front and has ample space for a full range of living and dining room furniture; the lounge is on open plan with the dining kitchen which is fitted with an excellent range of quality, contemporary German base and wall units with contrasting worktop and splashback, integrated oven, hob and fridge/freezer. The master bedroom is situated to the rear, is well proportioned and has a double wardrobe offering excellent shelf and hanging space. Bedrooms two and three are located to the front and again are of generous proportions, with bedroom two also having the benefit of wardrobe accommodation. Completing the accommodation is the bathroom fitted with three piece suite comprising w.c. and wash hand basin set in bathroom furniture and bath with tiling around.

Outside, the property has a garden to the rear with adjacent parking area, communal garden grounds.