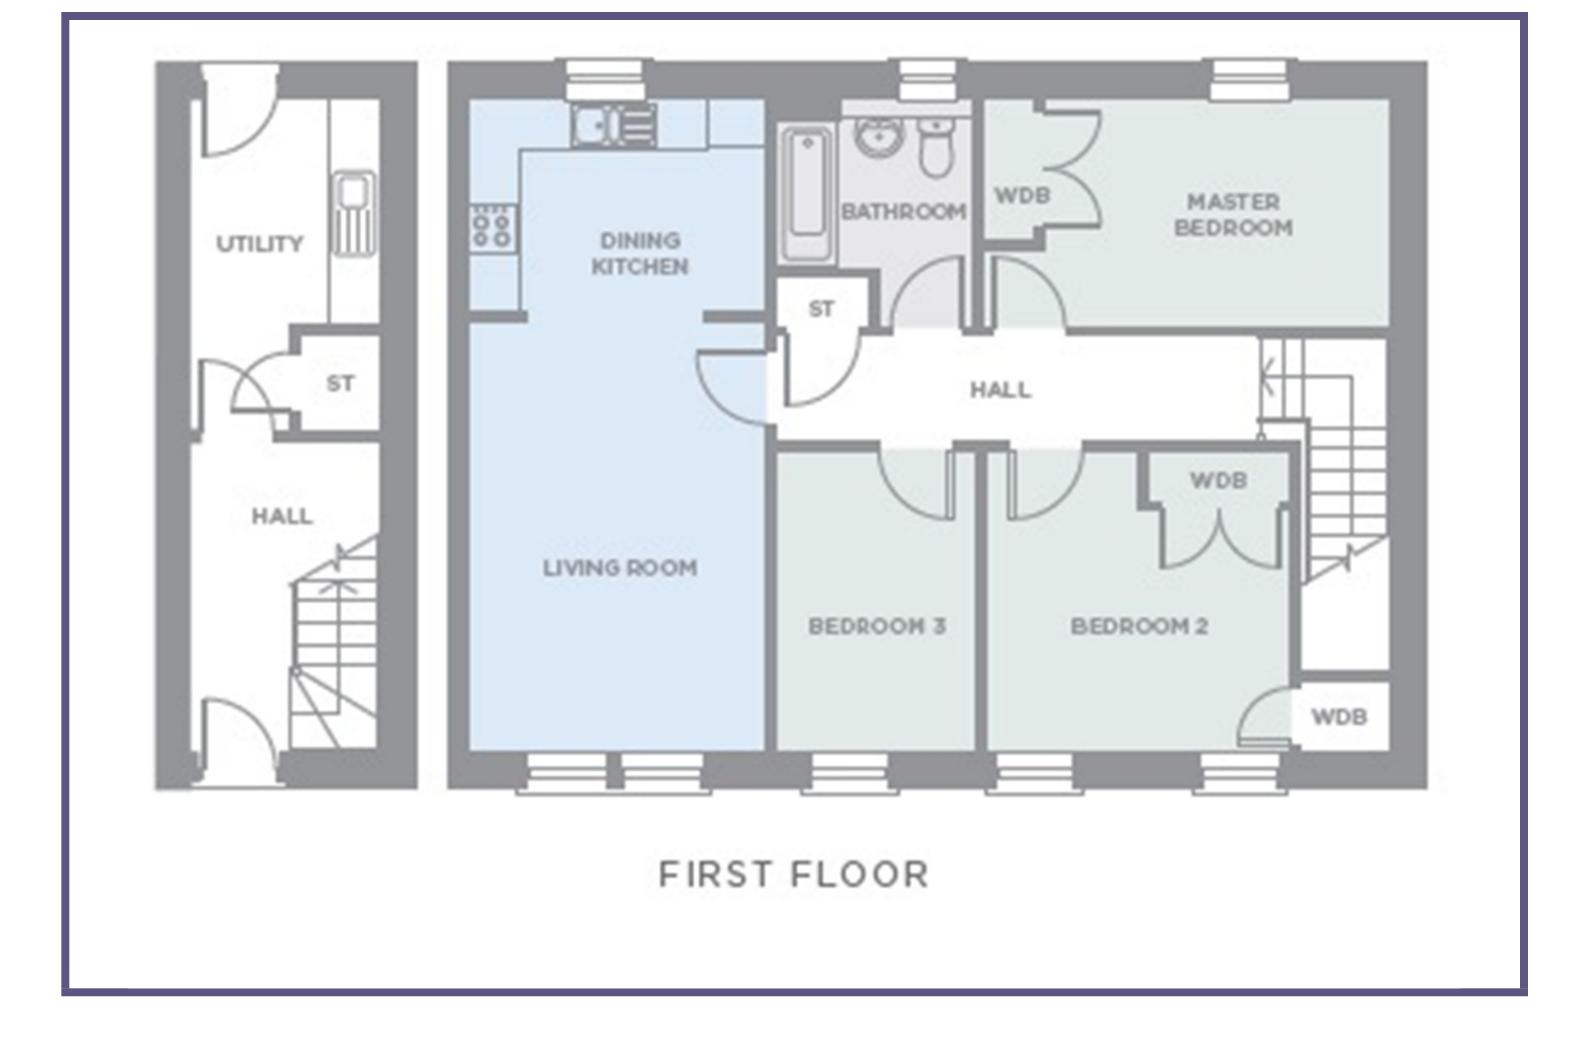

The property is entered into the reception hallway and gives access to the upper floor and to the utility area, which has a range of base units and fittings for plumbing in automatic washing machine, deep walk-in storage cupboard.

A comfortably graded staircase leads from the ground floor to the upper hallway and gives access to the remainder of the accommodation. The lounge has a double picture window overlooking the front and has ample space for a full range of living and dining room furniture; the lounge is on open plan with the dining kitchen which is fitted with an excellent range of quality, contemporary German base and wall units with contrasting worktop and splashback, integrated oven, hob and fridge/freezer. The master bedroom is situated to the rear, is well proportioned and has a double wardrobe offering excellent shelf and hanging space. Bedrooms two and three are located to the front and again are of generous proportions, with bedroom two also having the benefit of wardrobe accommodation. Completing the accommodation is the bathroom fitted with three piece suite comprising w.c. and wash hand basin set in bathroom furniture and bath with tiling around.

## **Ground Floor**

Entrance Hallway
Utility Room
12'6" x 7'2" (3.81m x 2.18m) approx.

## **First Floor**

**Gas Central Heating** 

**Double Glazing** 

**EPC Band B** 

**Floor Plan** 