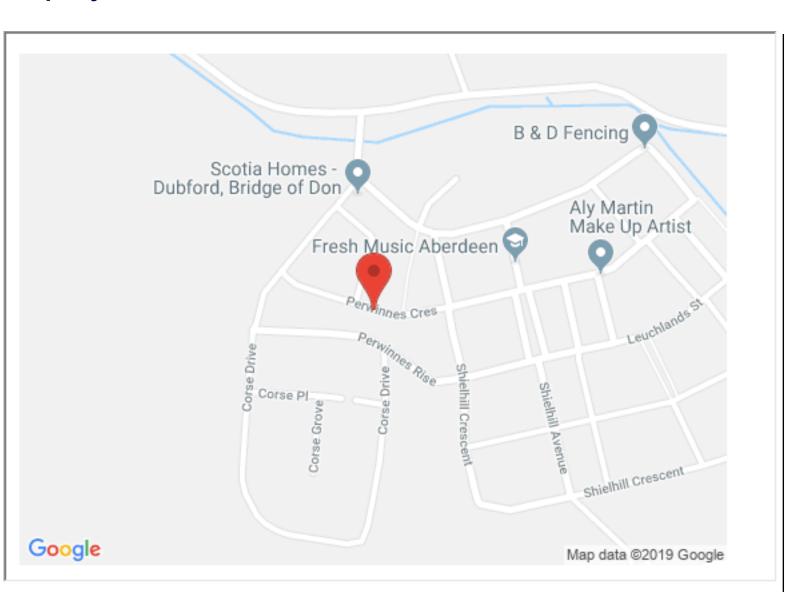

# **Property location**

#### **Directions**

Travelling north on the A92 along Ellon Road at the B&Q roundabout take the first exit onto Shielhill Road; take the second on the left and the development is a short distance along on the left hand side.

### Location

The development is on the periphery of Bridge of Don: a sought-after suburb and gateway from the north. Scotstown Local Nature Reserve lies to the west. The site of special scientific interest has a diverse range of habitats and wildlife, including roe deer, fox and owls. The property is close to a range of local facilities including schooling, shopping facilities and leisure activities and with the AWPR being accessible nearby most parts of Aberdeen and the surrounding area are readily accessible.